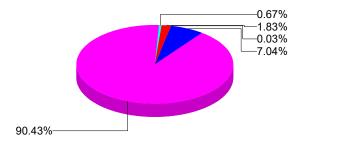

Sources by Category

|                          |          | Adopted   | Amended   | YTD      | Adopted   |
|--------------------------|----------|-----------|-----------|----------|-----------|
|                          | Actuals  | Budget    | Budget    | Actuals  | Budget    |
| Funding Uses             | FY 22-23 | FY 23-24  | FY 23-24  | FY 23-24 | FY 24-25  |
| Salaries & Benefits      | 3,135    | 3,204     | 3,204     | 3,204    | 3,660     |
| Operating                | 5,050    | 30,039    | 65,039    | 30       | 38,571    |
| Capital                  | 0        | 0         | 10,000    | 0        | 0         |
| Non-Operating            | 175      | 175       | 175       | 175      | 175       |
| Transfers To Other Funds | 85,632   | 10,000    | 10,000    | 7,500    | 10,000    |
| Reserves                 | 0        | 296,056   | 380,217   | 0        | 495,356   |
| Total                    | \$93,992 | \$339,474 | \$468,635 | \$10,908 | \$547,762 |

Uses by Category