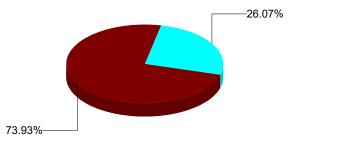

## DOWNTOWN DEVELOPMENT FUND

This fund accounts for the property taxes of three special independent districts and the costs to promote and revitalize the downtown area.

|                        |           | Adopted   | Amended   | YTD       | Adopted   |
|------------------------|-----------|-----------|-----------|-----------|-----------|
|                        | Actuals   | Budget    | Budget    | Actuals   | Budget    |
| Funding Sources        | FY 22-23  | FY 23-24  | FY 23-24  | FY 23-24  | FY 24-25  |
| Cash Balance Forward   | 0         | 210,475   | 339,636   | 0         | 404,983   |
| Ad Valorem             | 118,191   | 128,999   | 128,999   | 129,541   | 142,779   |
| Miscellaneous Revenues | 11,360    | 0         | 0         | 18,802    | 0         |
| Total                  | \$129,551 | \$339,474 | \$468,635 | \$148,343 | \$547,762 |